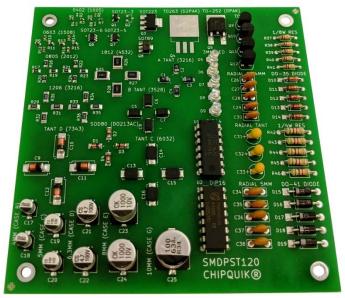

## Solder Training Board with many configurations & components (120 parts)

Product comes unassembled with 120 parts.

## Assembled Photos:

Top Bottom

## **Product Highlights**

This double-sided practice PCB includes a variety of SMD and TH configurations. Populate the board with an assortment of 120 components (included). All component footprints are clearly marked on board.