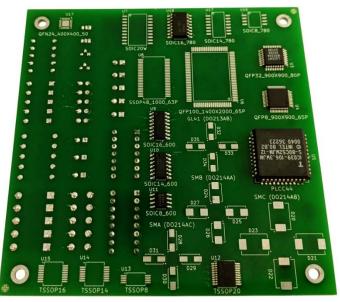

## Solder Training Board with many configurations & components (120 parts)

Product comes unassembled with 120 parts.

## Assembled Photos:

Top Bottom

## **Product Highlights**

This double-sided practice PCB includes a variety of SMD and TH configurations. Populate the board with an assortment of 120 components (included). All component footprints are clearly marked on board.